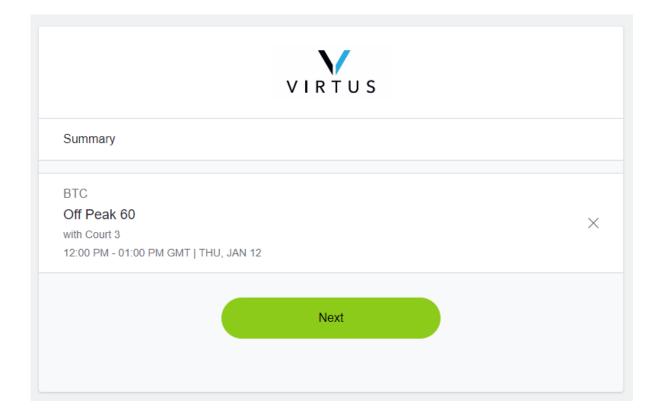

5. You will then be presented with a number of available start times on any of the available courts. Click on one of the green start times to make your booking.

6. A new tab will then open showing a summary of the booking you are making.

7. You will then be asked to sign in. If you have previously made an account, please use your log in details. If you have not booked anything online before, please click "create an account" at the bottom or log in with any of your social media accounts.