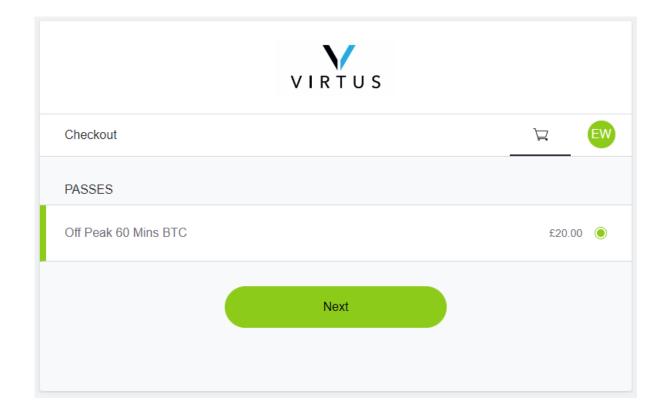

5. You will then be presented with a number of available start times on any of the available courts. Click on one of the green start times to make your booking.

6. A new tab will then open showing a summary of the booking you are making.

8. You will then be shown your basket at the checkout to confirm the cost of your booking. If you are a member, it will show you the member price automatically.

9. You will then be asked to enter your payment details and press "Check out".