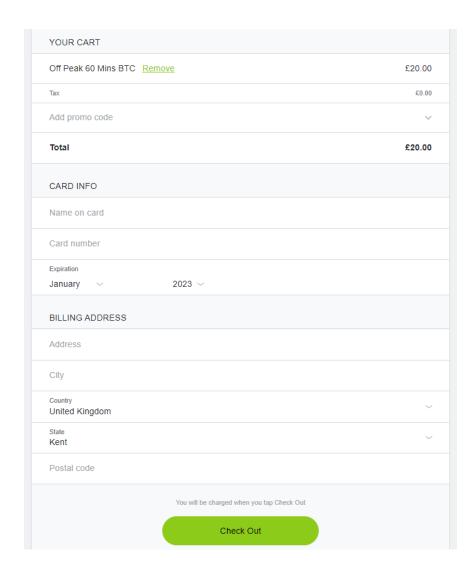

8. You will then be shown your basket at the checkout to confirm the cost of your booking. If you are a member, it will show you the member price automatically.

9. You will then be asked to enter your payment details and press "Check out".