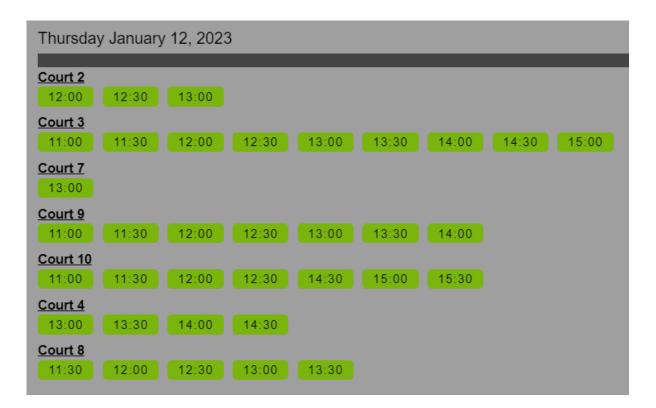

5. You will then be presented with a number of available start times on any of the available courts. Click on one of the green start times to make your booking.

6. A new tab will then open showing a summary of the booking you are making.