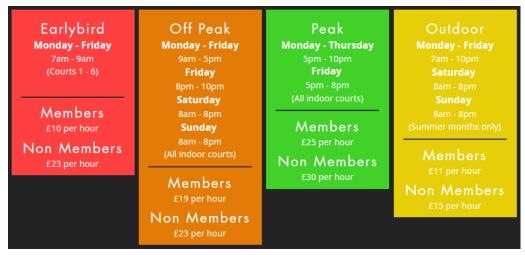

3. Once you have decided when you want to play, scroll down and select your appointment type. Here you need to know if you want to book Off Peak or Peak and how long you would like to play for.

Please note, if you select a 120 minute appointment and there are none available your search will not return any results. In these cases, you may get more results if you select a 60 minute appointment as you will be able to see if there are any options for back to back bookings on different courts.