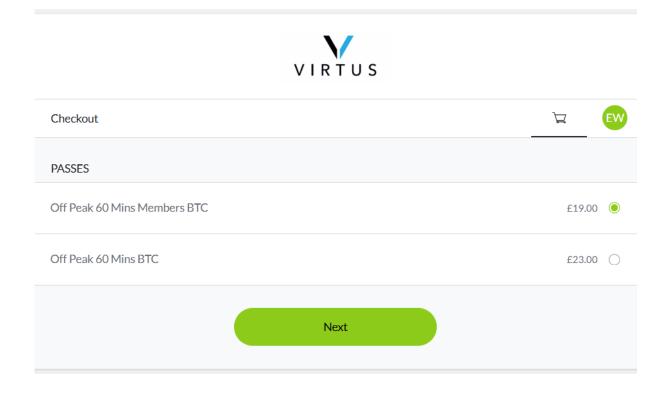

9. You will then be shown your basket at the checkout to confirm the cost of your booking. If you are a member, it will show you the member price automatically.

10. You will then be asked to enter your payment details and press "Check out".