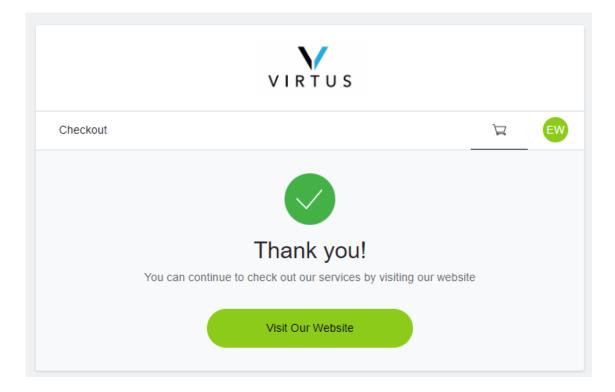

$\sim$   |
| Total                                                                  |                                            | ł        | £19.00   |
| PAYWITH                                                                |                                            | VISA 🌒 Z | AMEX     |
| 🖶 Card                                                                 |                                            | Sel      | ect      |
|                                                                        | You will be charged when you tap Check Out |          |          |
|                                                                        | Check Out                                  |          |          |

11. Your booking is complete and you will receive an email to confirm this.